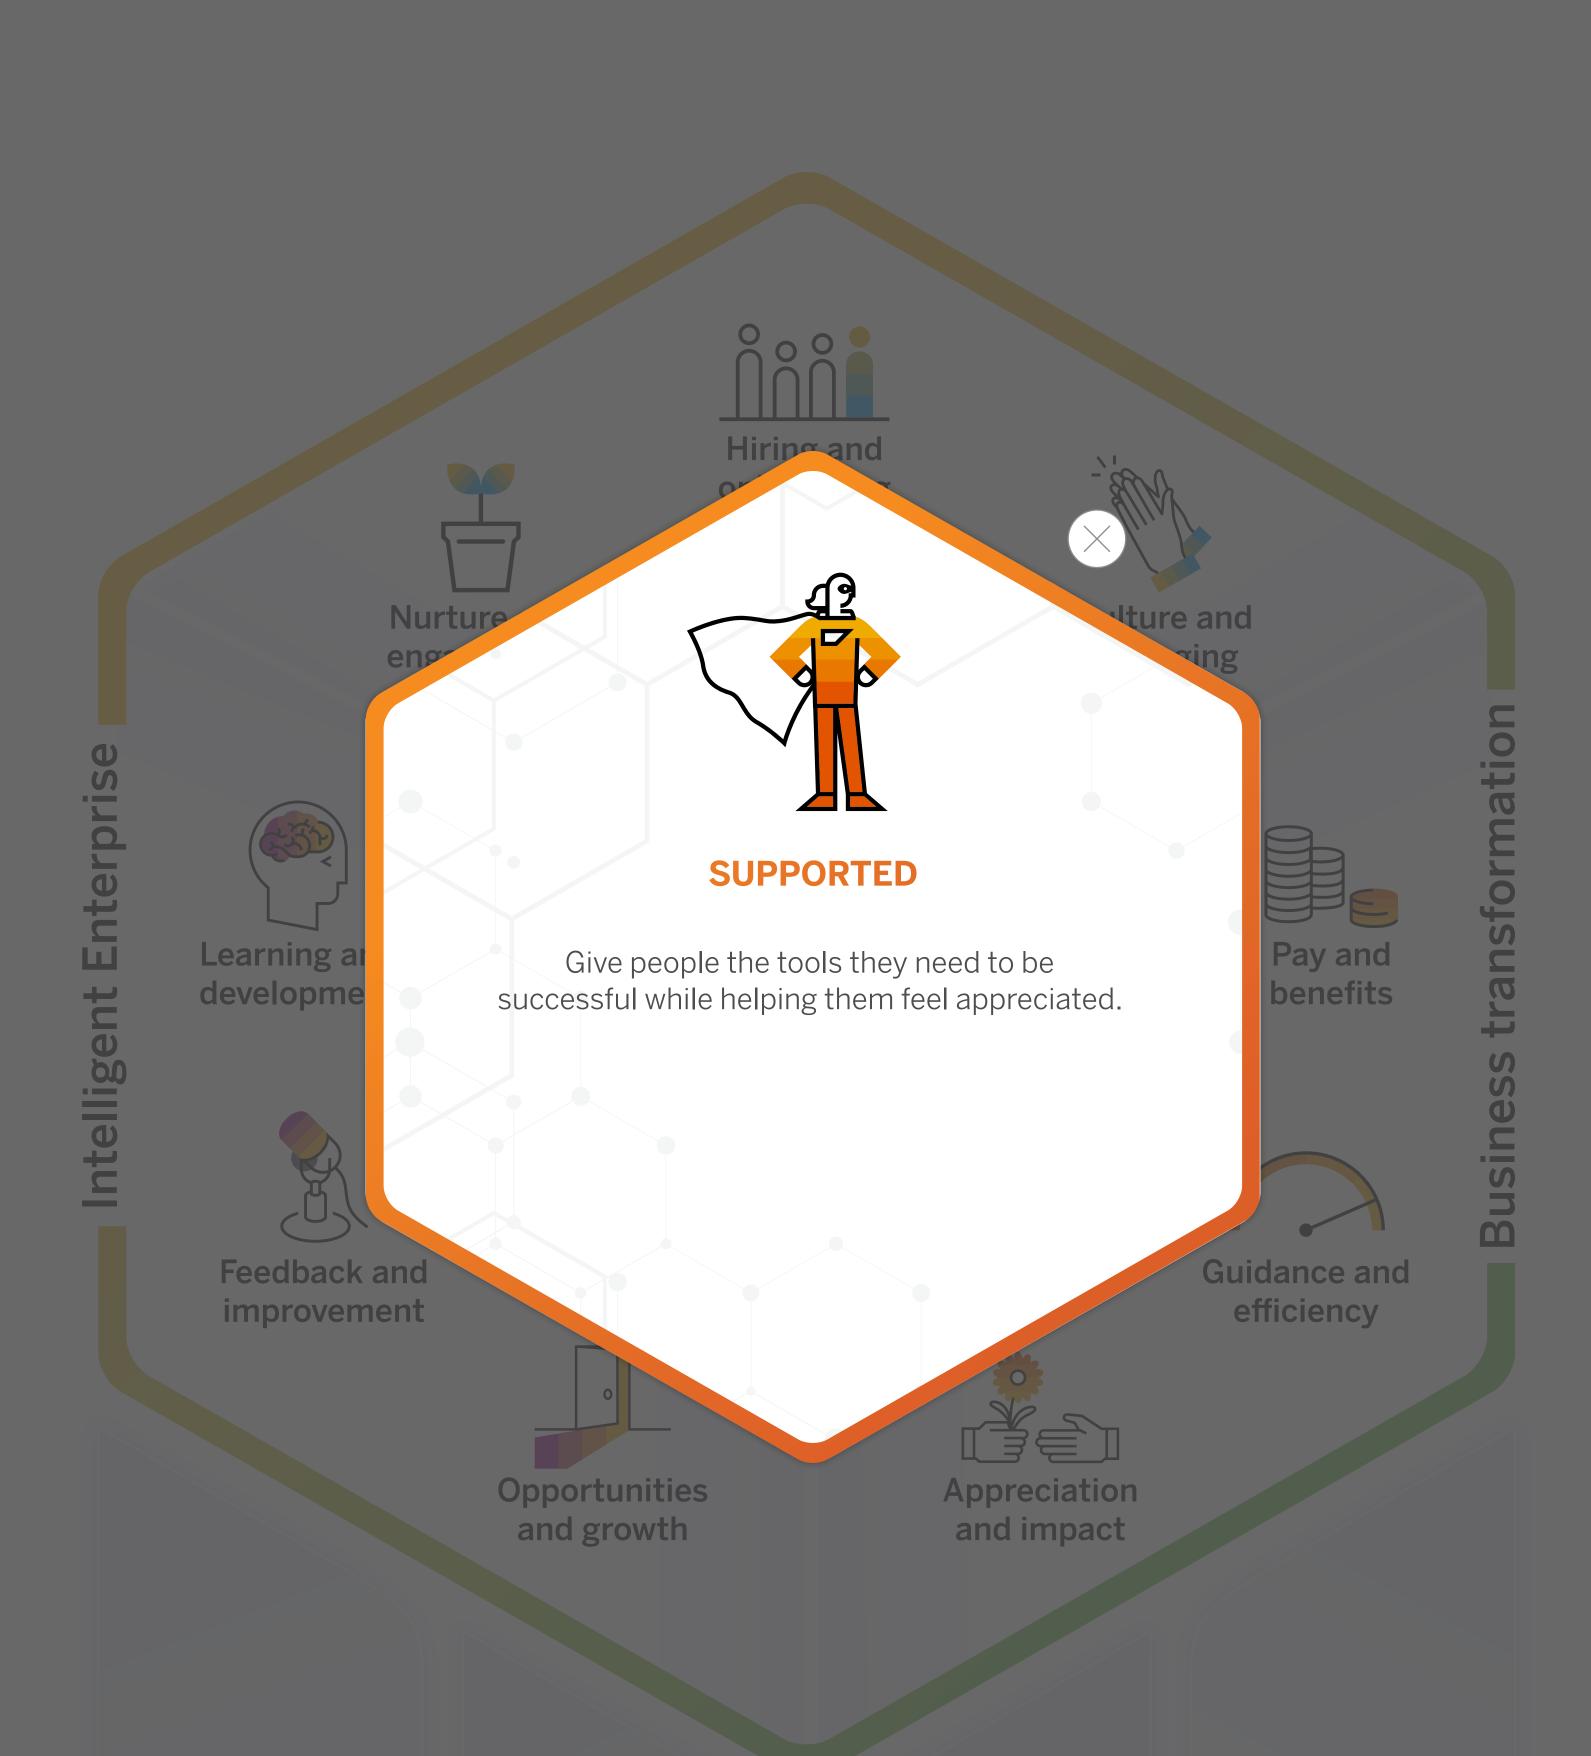

# Redefine Employee Experiences

Human experience management (HXM) solutions from SAP can help people feel connected, empowered, and supported through every step of the employee journey.

# Redefine Employee Experiences

Human experience management (HXM) solutions from SAP can help people feel connected, empowered, and supported through every step of the employee journey.

with integrations to other systems using guided workflows.

## Redefine Employee Experiences

Human experience management (HXM) solutions from SAP can help people feel connected, empowered, and supported through every step of the employee journey.

with integrations to other systems using guided workflows.

# Redefine Employee Experiences

Human experience management (HXM) solutions from SAP can help people feel connected, empowered, and supported through every step of the employee journey.

Merge best practices with integrations to other systems using guided workflows.

## Redefine Employee Experiences

Human experience management (HXM) solutions from SAP can help people feel connected, empowered, and supported through every step of the employee journey.

Merge best practices with integrations to other systems using guided workflows.

## Redefine Employee Experiences

Human experience management (HXM) solutions from SAP can help people feel connected, empowered, and supported through every step of the employee journey.