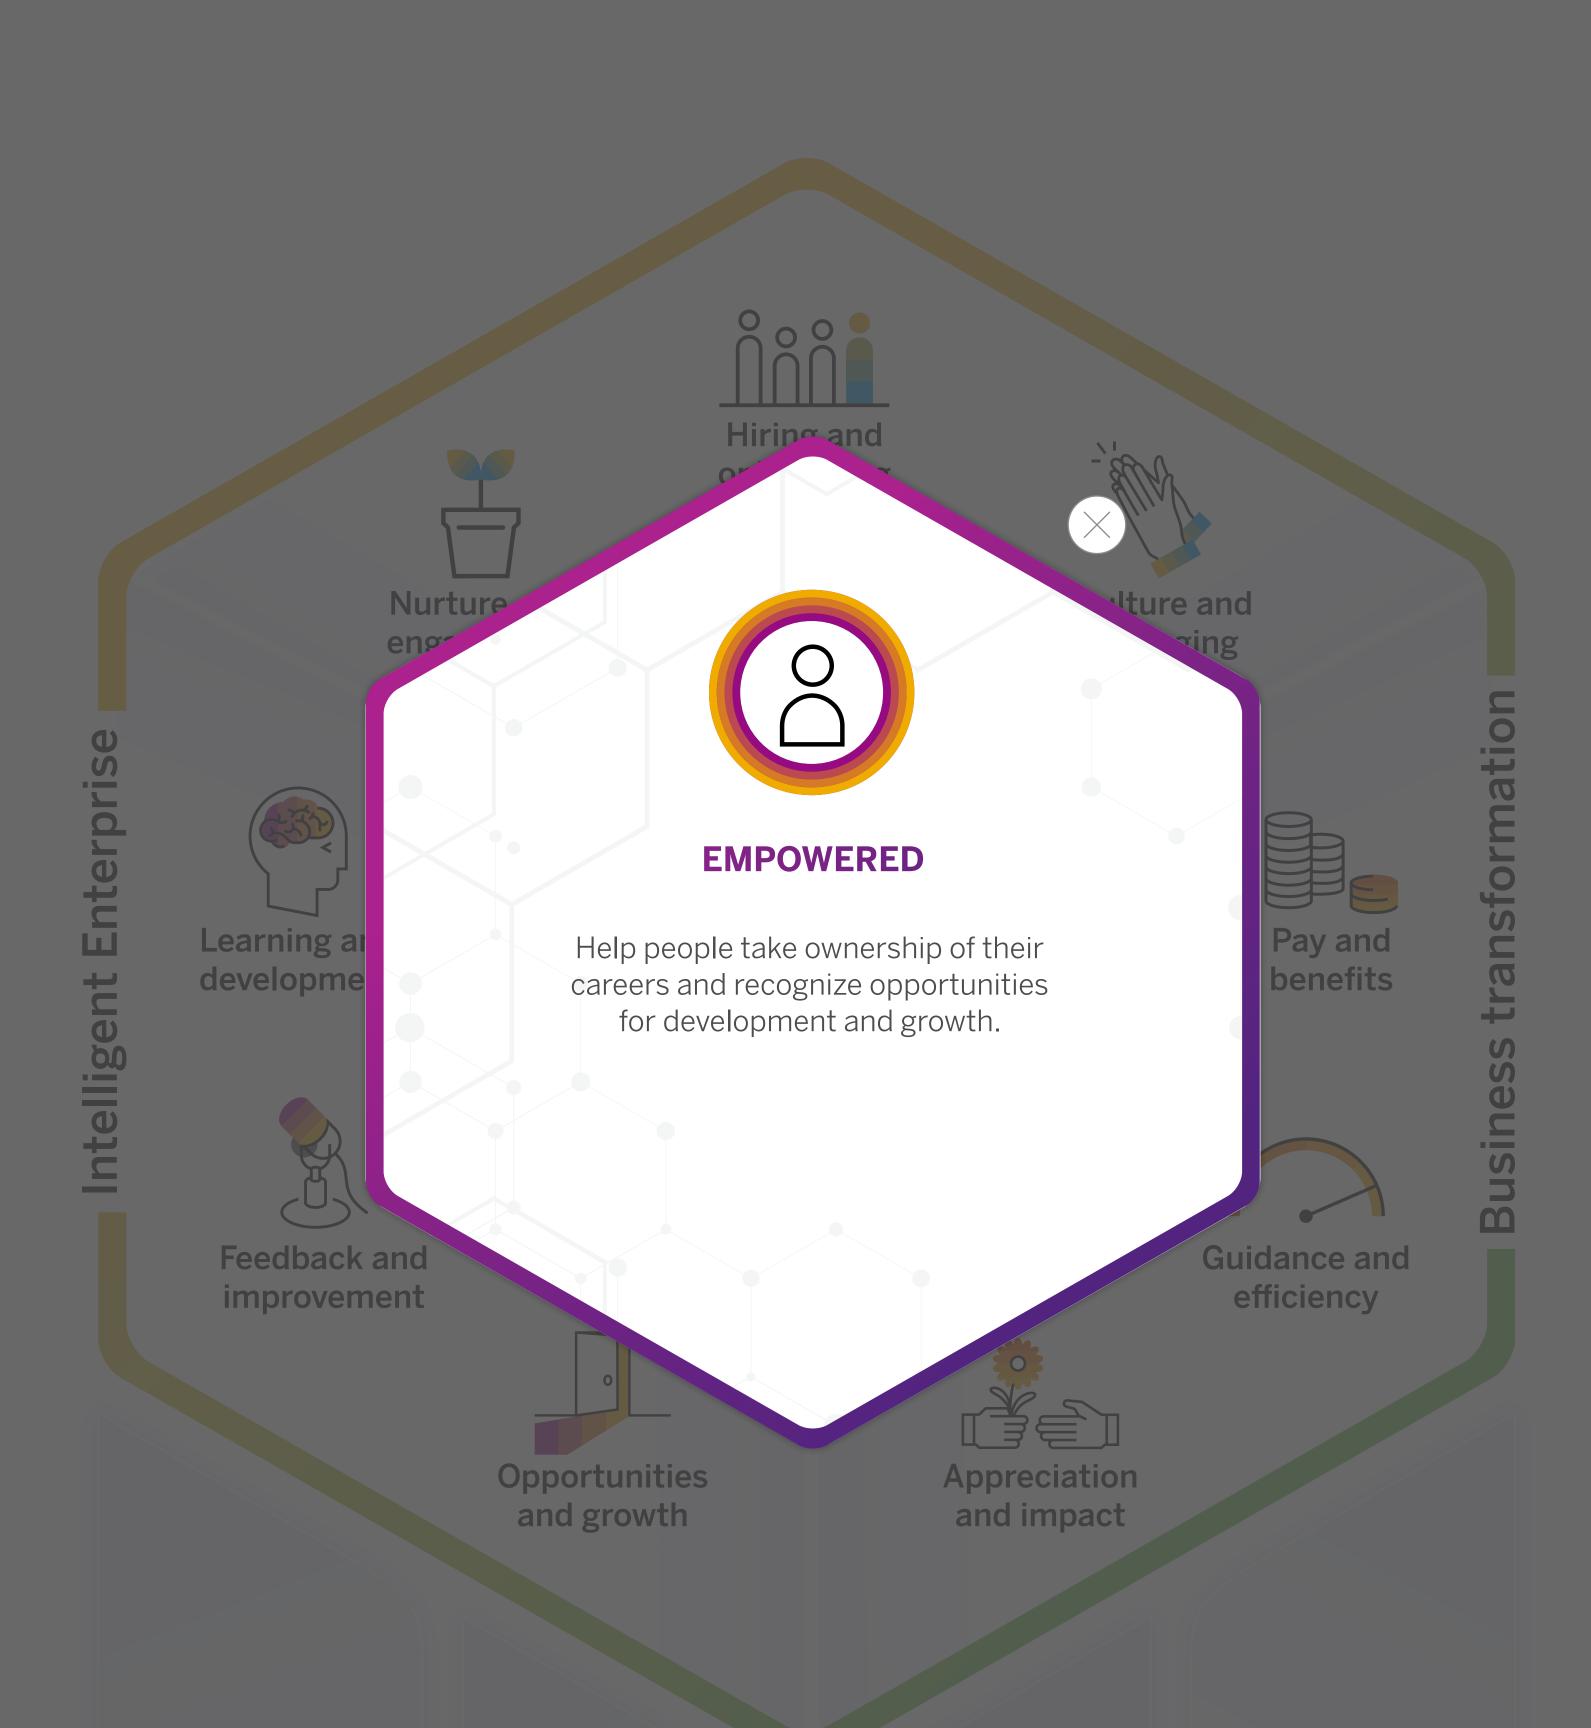

# Redefine Employee Experiences

Human experience management (HXM) solutions from SAP can help people feel connected, empowered, and supported through every step of the employee journey.

# Redefine Employee Experiences

Human experience management (HXM) solutions from SAP can help people feel connected, empowered, and supported through every step of the employee journey.

with integrations to other systems using guided workflows.

## Redefine Employee Experiences

Human experience management (HXM) solutions from SAP can help people feel connected, empowered, and supported through every step of the employee journey.

with integrations to other systems using guided workflows.

# Redefine Employee Experiences

Human experience management (HXM) solutions from SAP can help people feel connected, empowered, and supported through every step of the employee journey.

Merge best practices with integrations to other systems using guided workflows.

## Redefine Employee Experiences

Human experience management (HXM) solutions from SAP can help people feel connected, empowered, and supported through every step of the employee journey.

Merge best practices with integrations to other systems using guided workflows.

## Redefine Employee Experiences

Human experience management (HXM) solutions from SAP can help people feel connected, empowered, and supported through every step of the employee journey.