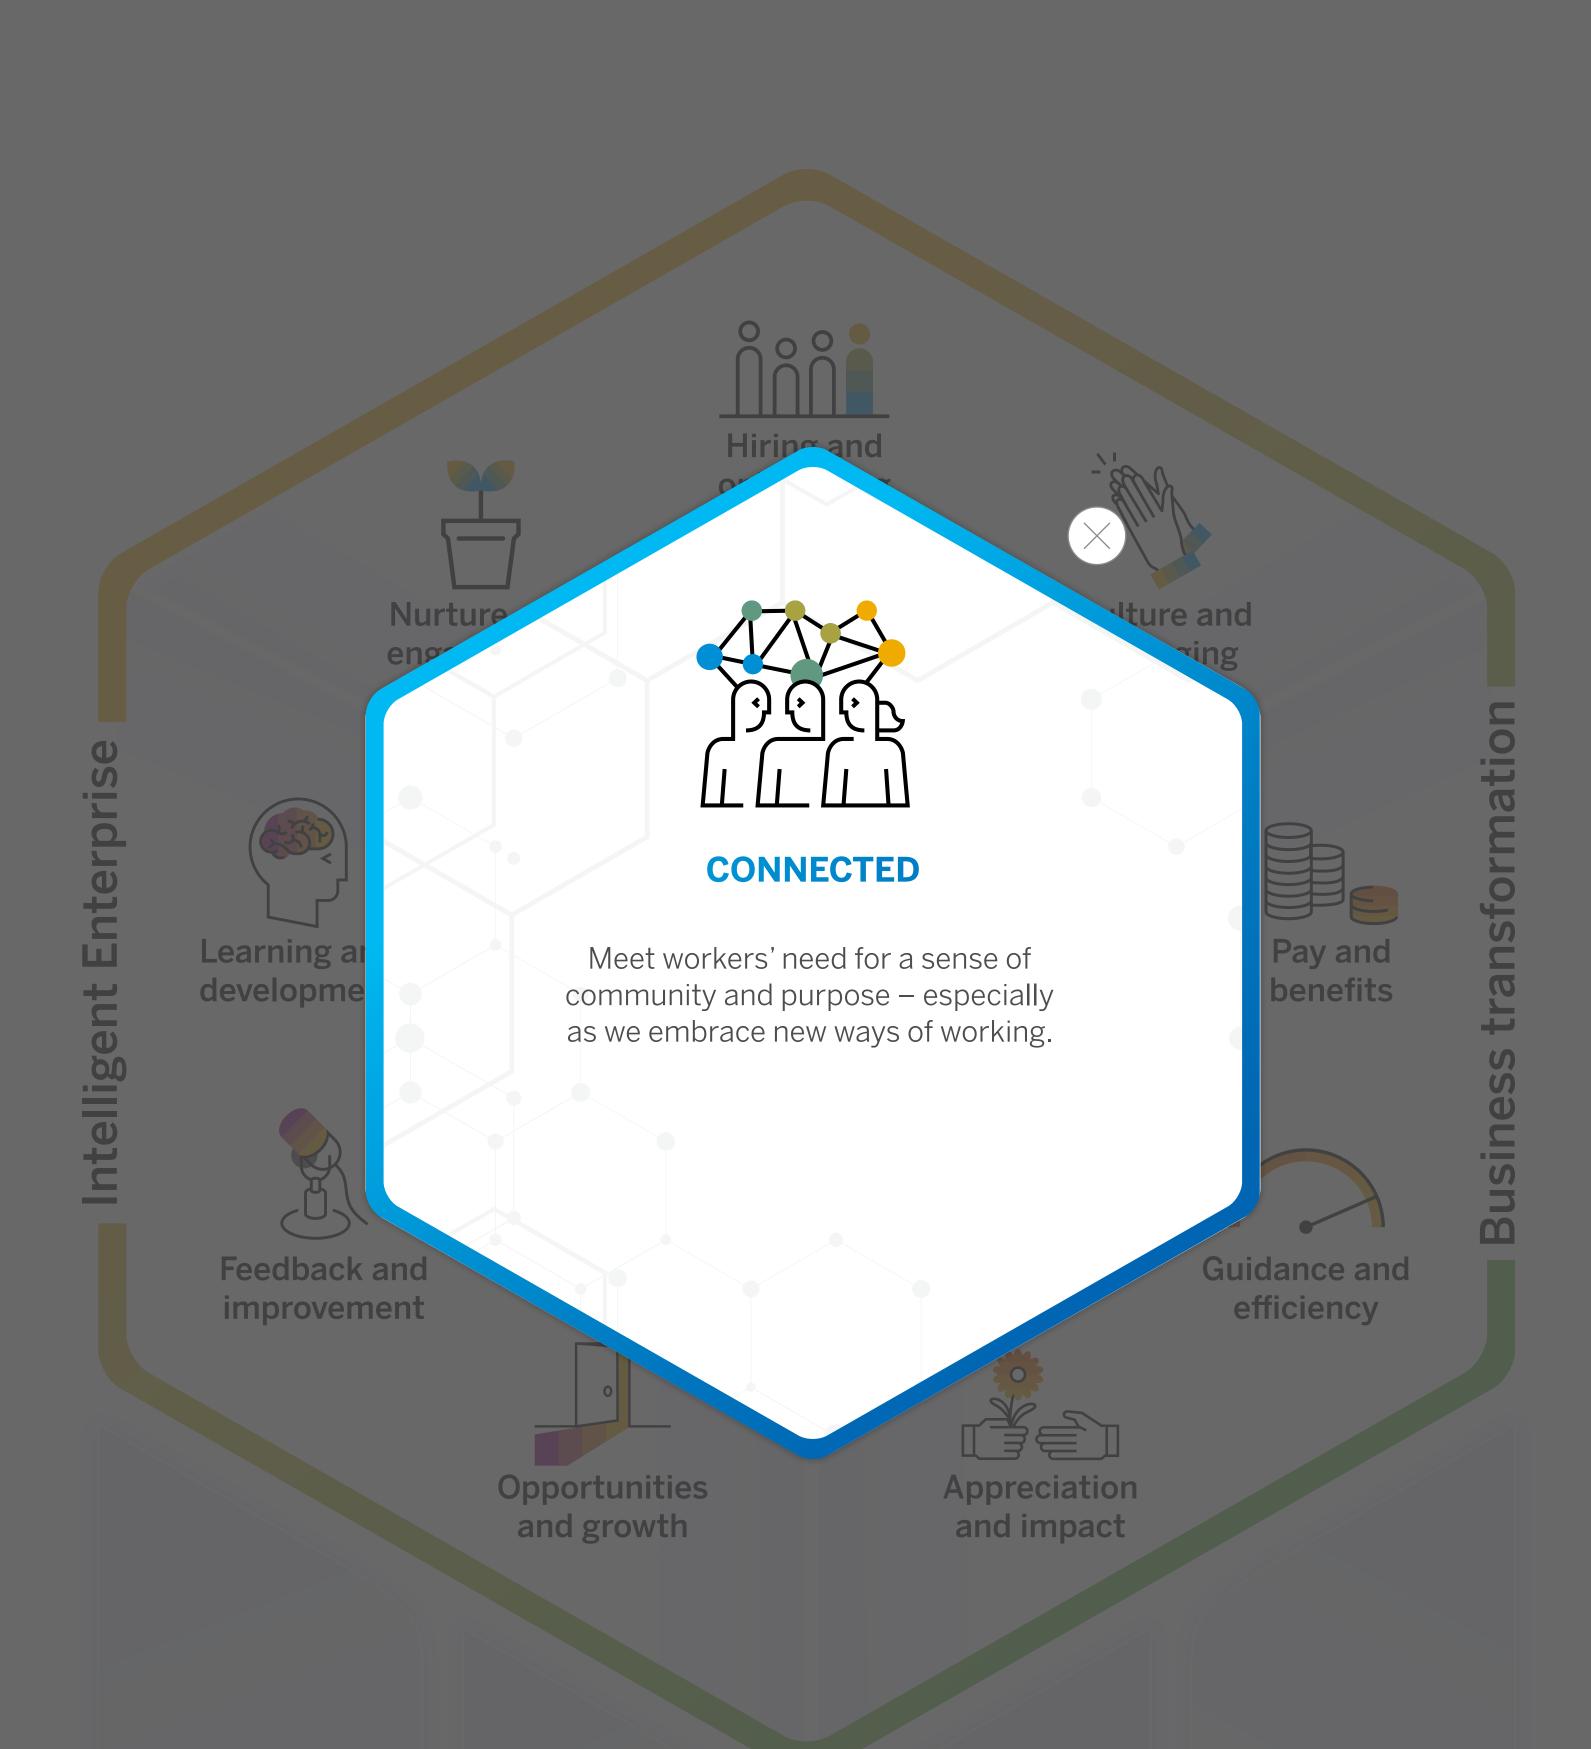

# Redefine Employee Experiences

Human experience management (HXM) solutions from SAP can help people feel connected, empowered, and supported through every step of the employee journey.

## Redefine Employee Experiences

Human experience management (HXM) solutions from SAP can help people feel connected, empowered, and supported through every step of the employee journey.

with integrations to other systems using guided workflows.

# Redefine Employee Experiences

Human experience management (HXM) solutions from SAP can help people feel connected, empowered, and supported through every step of the employee journey.

Merge best practices with integrations to other systems using guided workflows.

## Redefine Employee Experiences

Human experience management (HXM) solutions from SAP can help people feel connected, empowered, and supported through every step of the employee journey.

Merge best practices with integrations to other systems using guided workflows.

## Redefine Employee Experiences

Human experience management (HXM) solutions from SAP can help people feel connected, empowered, and supported through every step of the employee journey.

# Redefine Employee Experiences

Human experience management (HXM) solutions from SAP can help people feel connected, empowered, and supported through every step of the employee journey.

with integrations to other systems using guided workflows.