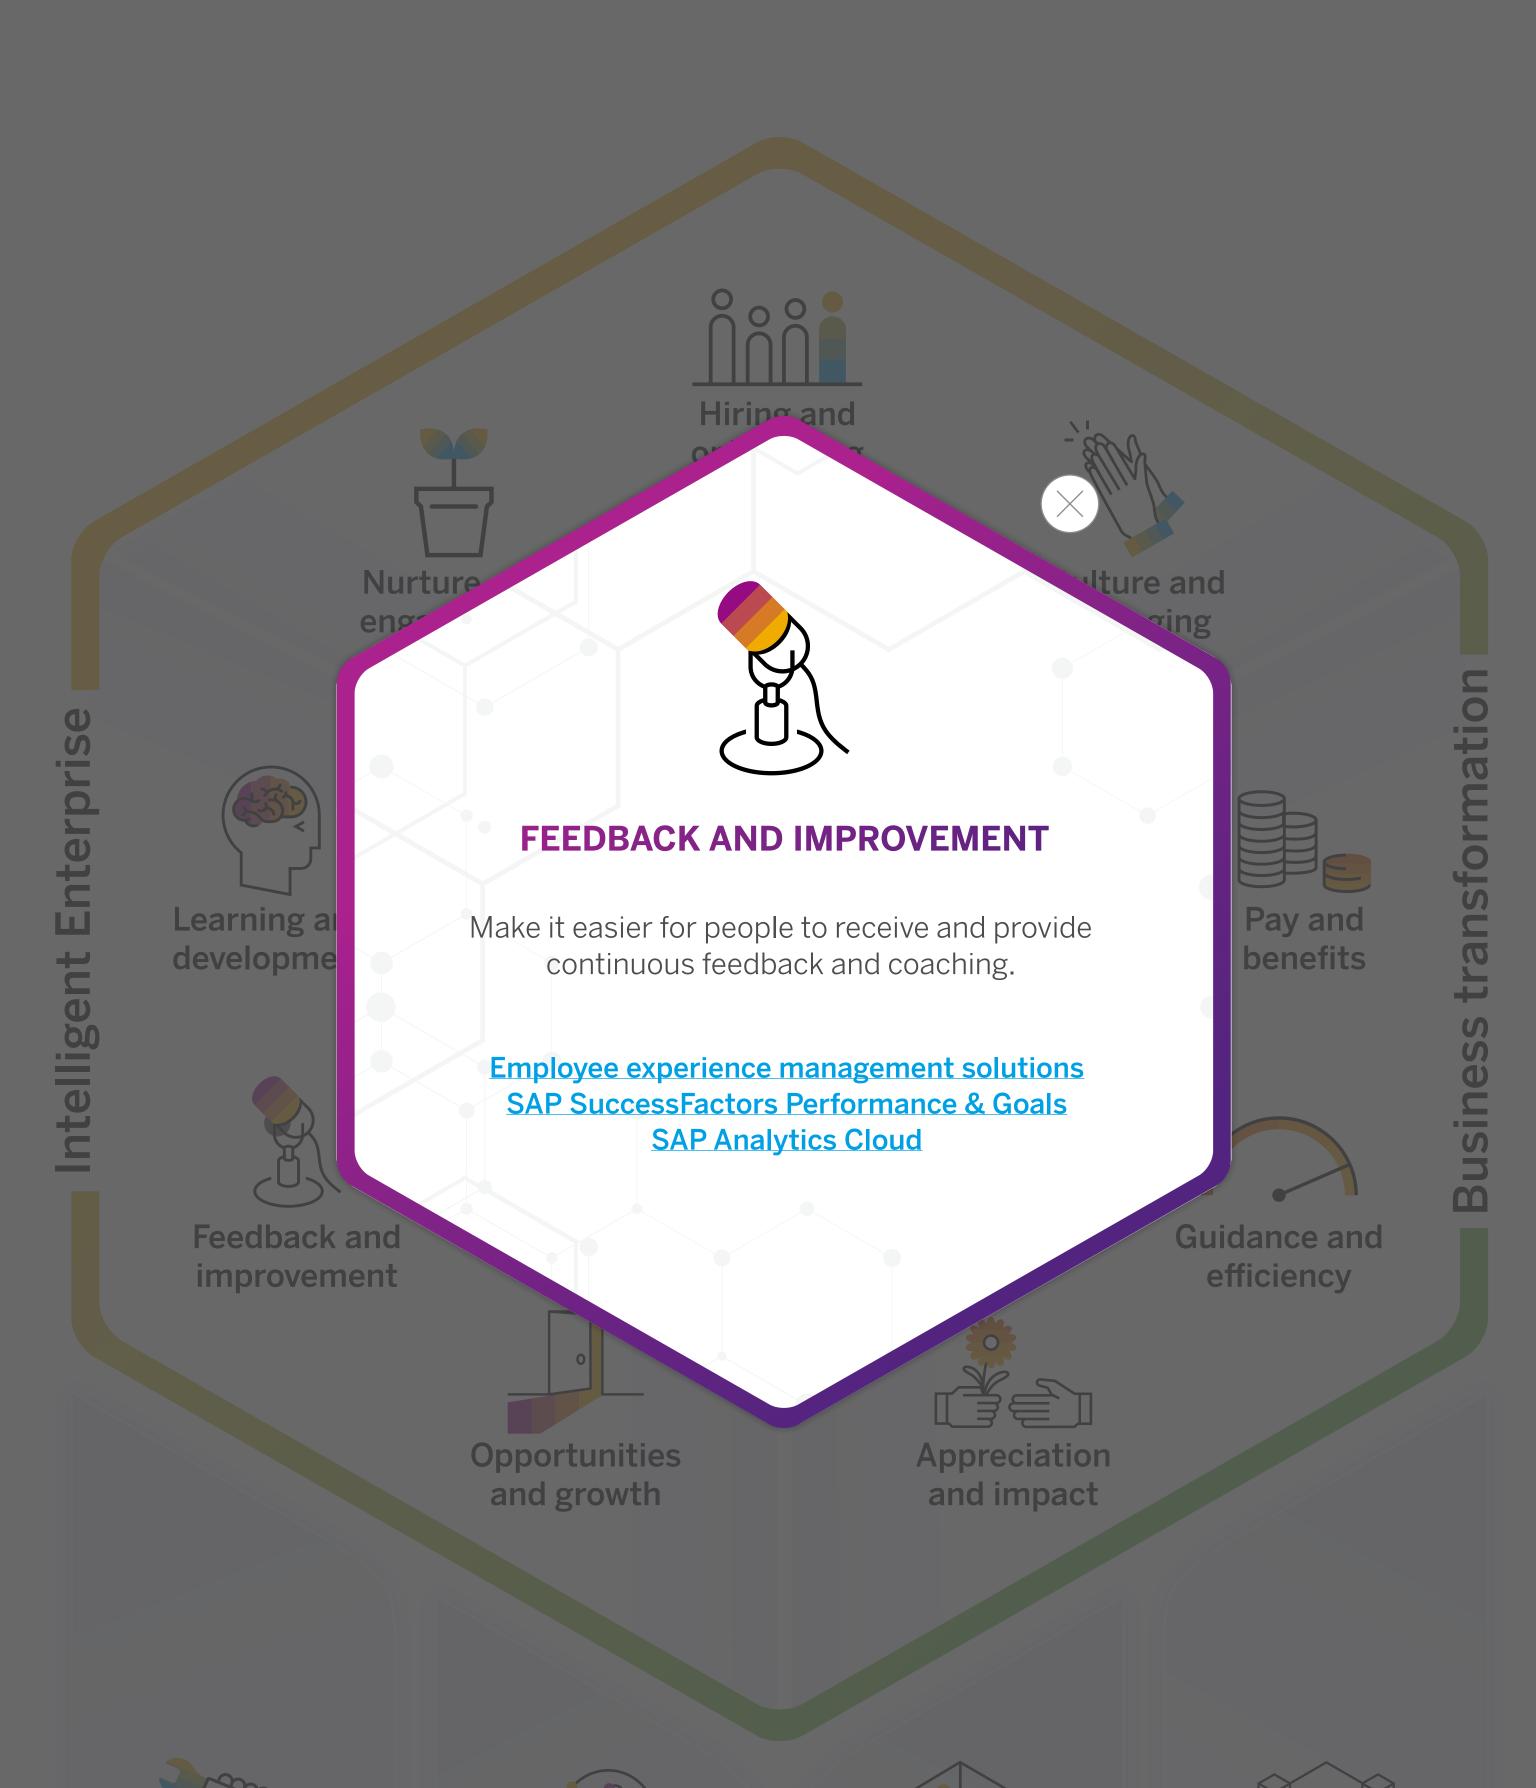

# Redefine Employee Experiences

Human experience management (HXM) solutions from SAP can help people feel connected, empowered, and supported through every step of the employee journey.

## Redefine Employee Experiences

Human experience management (HXM) solutions from SAP can help people feel connected, empowered, and supported through every step of the employee journey.

with integrations to other systems using guided workflows.

# Redefine Employee Experiences

Human experience management (HXM) solutions from SAP can help people feel connected, empowered, and supported through every step of the employee journey.

Merge best practices with integrations to other systems using guided workflows.

## Redefine Employee Experiences

Human experience management (HXM) solutions from SAP can help people feel connected, empowered, and supported through every step of the employee journey.

Merge best practices with integrations to other systems using guided workflows.

## Redefine Employee Experiences

Human experience management (HXM) solutions from SAP can help people feel connected, empowered, and supported through every step of the employee journey.

# Redefine Employee Experiences

Human experience management (HXM) solutions from SAP can help people feel connected, empowered, and supported through every step of the employee journey.

with integrations to other systems using guided workflows.