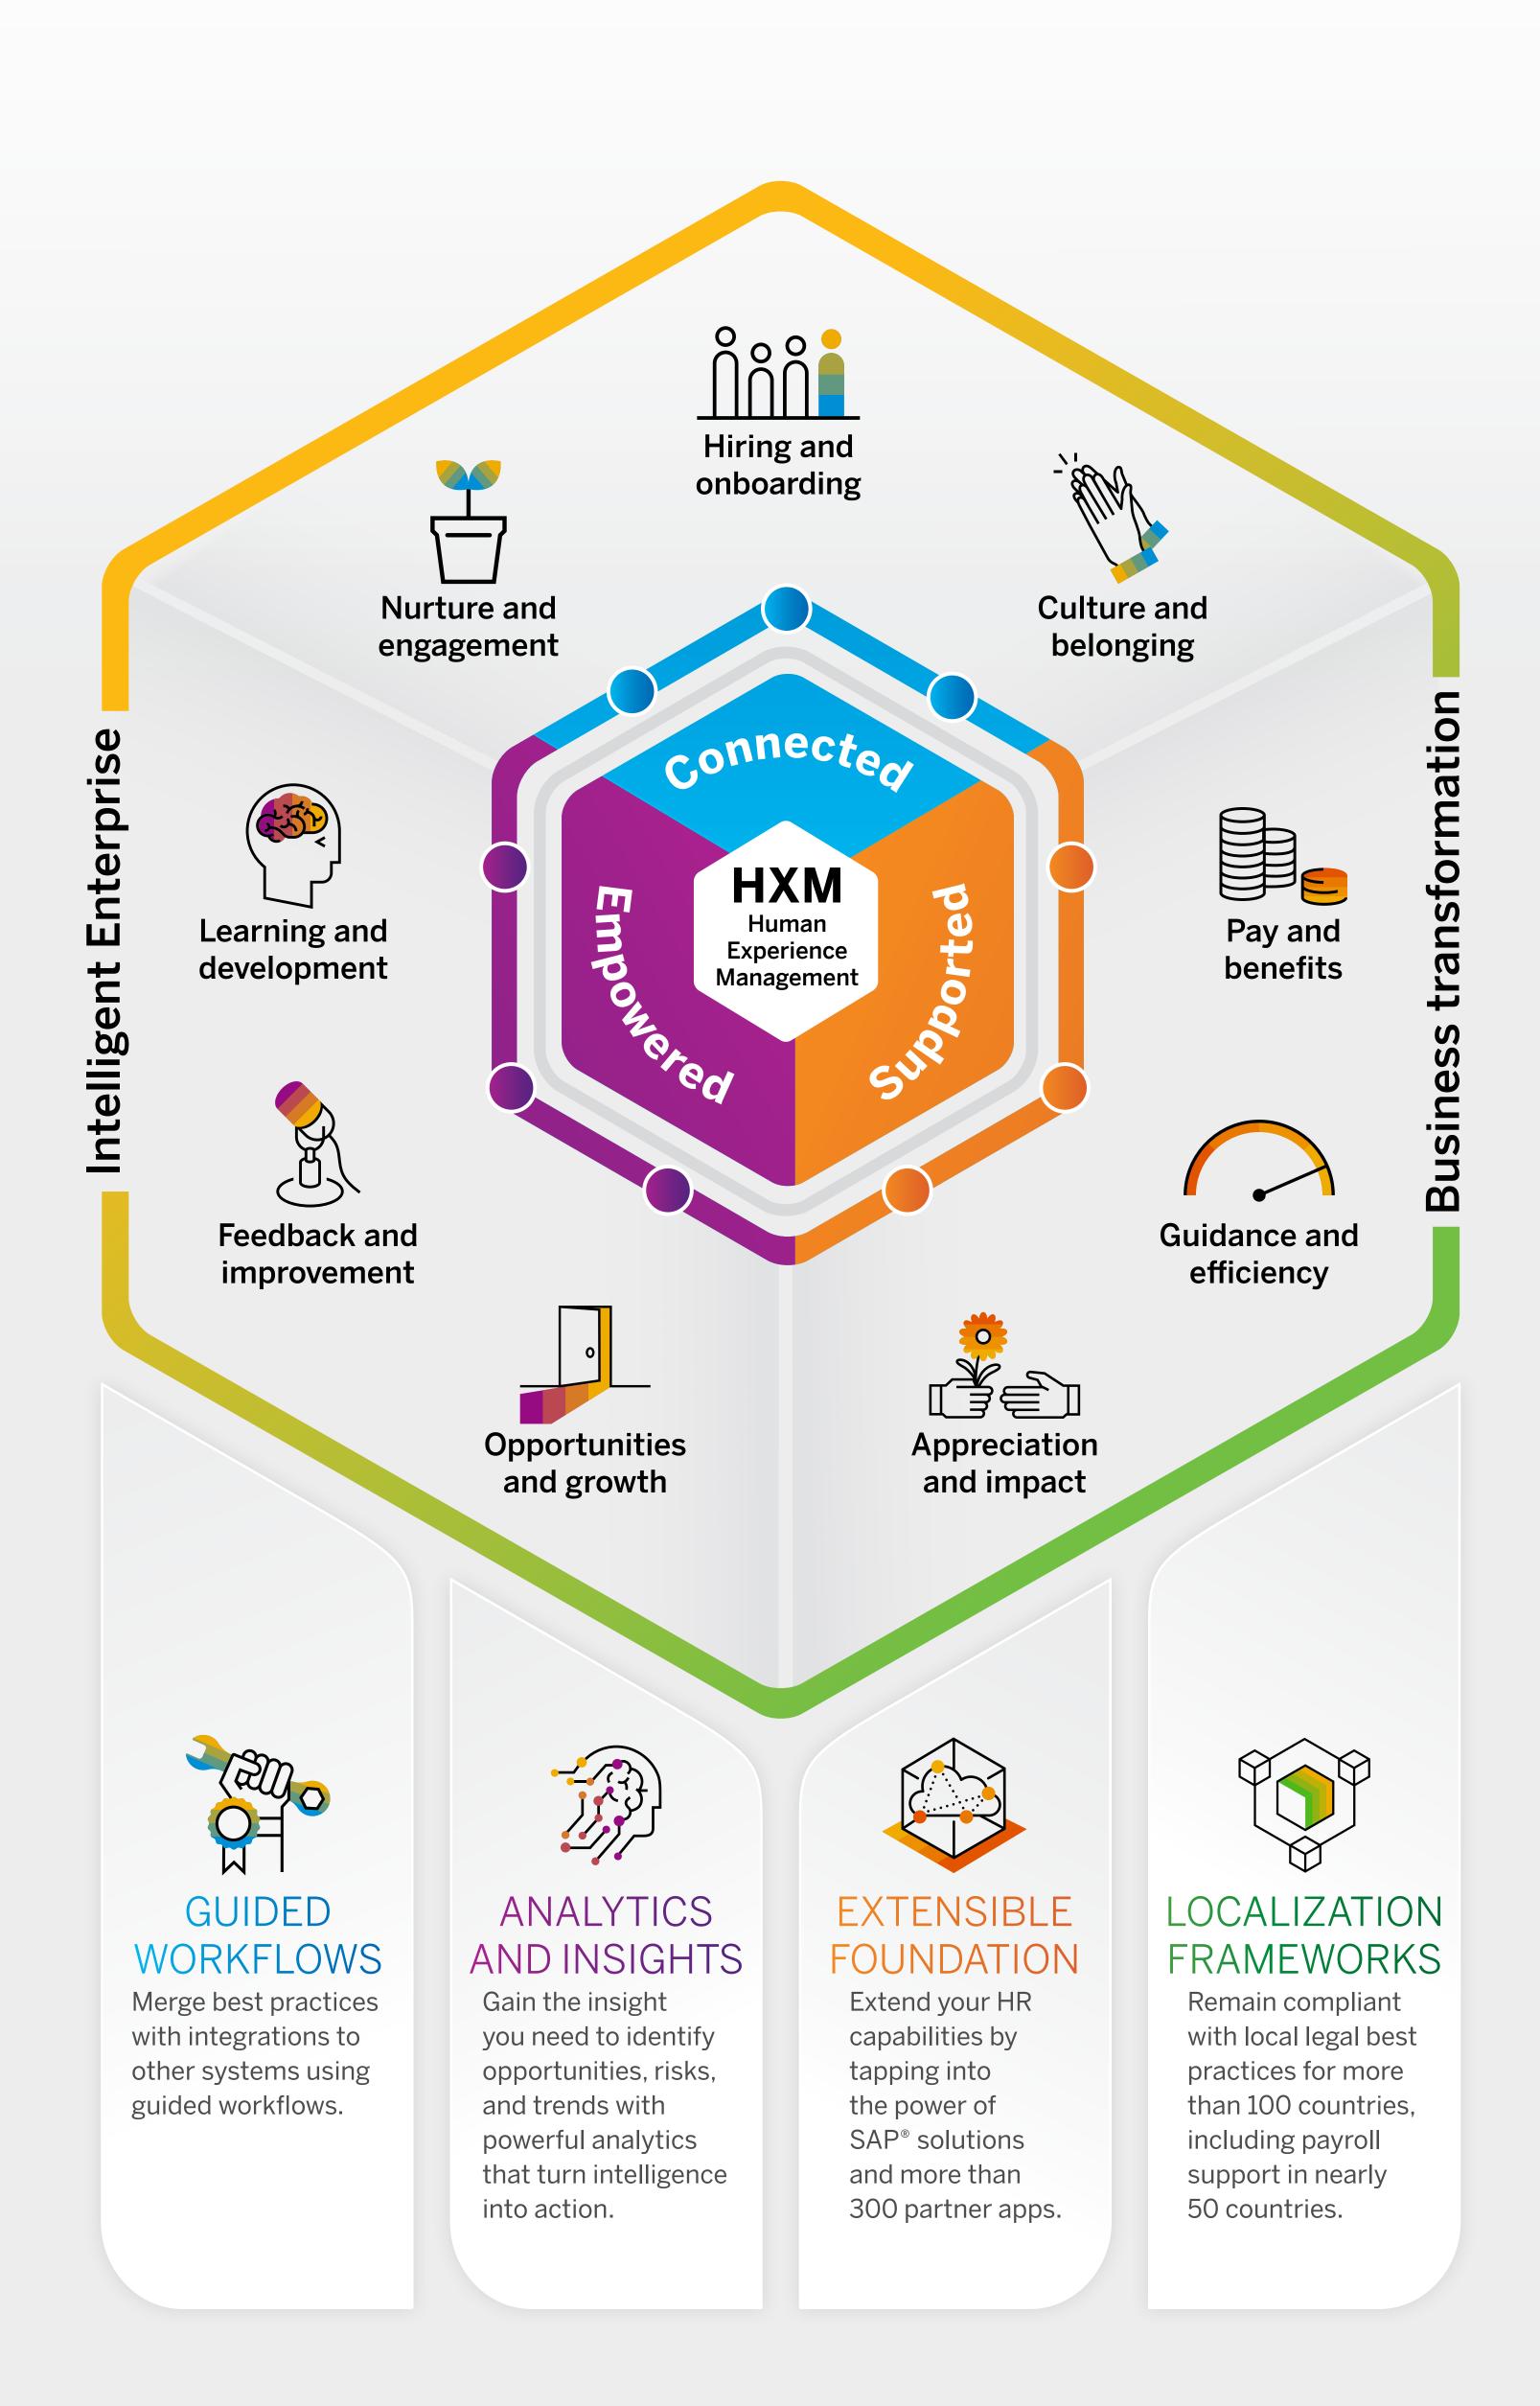

# Redefine Employee Experiences

Human experience management (HXM) solutions from SAP can help people feel connected, empowered, and supported through every step of the employee journey.

# Redefine Employee Experiences

Human experience management (HXM) solutions from SAP can help people feel connected, empowered, and supported through every step of the employee journey.

with integrations to other systems using guided workflows.

## Redefine Employee Experiences

Human experience management (HXM) solutions from SAP can help people feel connected, empowered, and supported through every step of the employee journey.

with integrations to other systems using guided workflows.

# Redefine Employee Experiences

Human experience management (HXM) solutions from SAP can help people feel connected, empowered, and supported through every step of the employee journey.

Merge best practices with integrations to other systems using guided workflows.

## Redefine Employee Experiences

Human experience management (HXM) solutions from SAP can help people feel connected, empowered, and supported through every step of the employee journey.

Merge best practices with integrations to other systems using guided workflows.

## Redefine Employee Experiences

Human experience management (HXM) solutions from SAP can help people feel connected, empowered, and supported through every step of the employee journey.